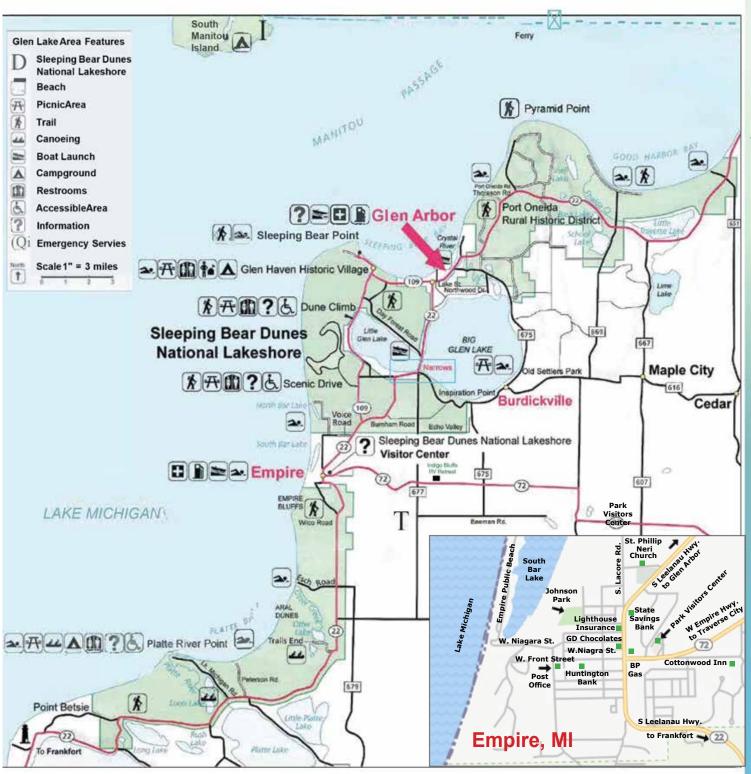

# Lodging

- Sylvan Inn
- Glen Arbor Bed & Breakfast & Cottages
- LeBear Resort & Rentals
- Grandpa's Place
- M22 Inn Glen Arbor
- Glen Craft Resort
- The Homestead (east out of town on M22)
- Foothills Motel & Café (see Burdickville on reverse)
- Cottonwood Inn B&B (see Empire on reverse)
- Duneswood Resort (see Empire)

# Services

- 21 Dr. Bear Total Body Health Care 27 Marathon Gas Station
- 32 Devette & Ford Insurance
- New Leaf Interiors Design
- Enhanced Physical Therapy
- Glen Lake Beauty Salon
- BP Gas (see Empire on reverse)
- Huntington Bank (see Empire on reverse)
- Lighthouse Insurance (see Empire on reverse)
- State Savings Bank (see Empire on reverse)

### Churches

- 28 First Church of Christ, Scientist
- Bethlehem Lutheran Church
- Glen Lake Community Reformed Church
- (see Burdickville on reverse)
- St. Phillip Neri Catholic Church
- (see Empire on reverse)
- Empire United Methodist Church (see Empire on reverse)