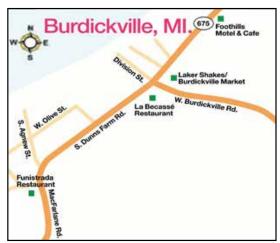

# Dining

- Good Harbor Grill
- 12 Blu, American Dining
- 20 Western Avenue Grill
- 33 Boonedocks Restaurant
- Cherry Public House
- Art's Tavern and Annex
- Nonna's (at the Homestead, east of town)
- LaBecasse, French Dining
- (see Burdickville on reverse)
- Funistrada, Italian Dining (see Burdickville on reverse)

# Specialties, Grocery, Coffee, Wine

- Great Lakes Tea & Spice
- Glen Arbor Bakery
- Pine Cone Ice Cream
- Glen Arbor Wines
- Bear Paw Pizza & Market
- Sleeping Bear Sweets & Ice Cream
- Anderson's Market & Deli
- Cherry Republic Winery/Tasting Room
- Inn & Trail Gourmet
- Leelanau Coffee Roasting Co.
- Riverfront Pizza & Deli
- Grocer's Daughter Chocolates (see Empire on reverse)
- Laker Shakes Market (see Burdickville on reverse)

# Lodging

- Sylvan Inn
- Glen Arbor Bed & Breakfast & Cottages
- LeBear Resort & Rentals
- Grandpa's Place
- M22 Inn Glen Arbor
- Glen Craft Resort
- The Homestead (east out of town on M22)
- Foothills Motel & Café (see Burdickville on reverse)
- Cottonwood Inn B&B (see Empire on reverse)
- Duneswood Resort (see Empire)