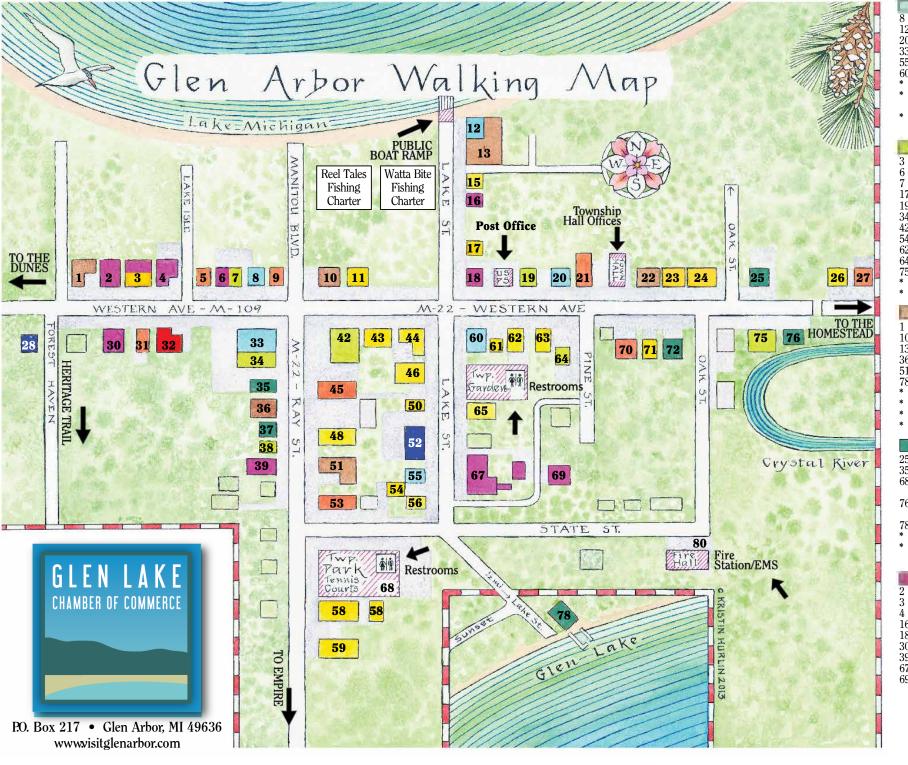

# GLEN ARBOR WALKING AND AREA MAP

Glen Lake Chamber of Commerce P.O. Box 217 • Glen Arbor, MI 49636 WWW.VISITGLENARBOR.COM

# Dining

- Good Harbor Grill
- 12 Blu, American Dining
- 20 Western Avenue Grill
- 33 Boonedocks Restaurant
- Cherry Public House
- Art's Tavern and Annex
- Nonna's (at the Homestead, east of town)
- LaBecasse, French Dining
- (see Burdickville on reverse)
- Funistrada, Italian Dining (see Burdickville on reverse)

# Specialties, Grocery, Coffee, Wine

- Great Lakes Tea & Spice
- Glen Arbor Bakery
- Pine Cone Ice Cream
- Glen Arbor Wines
- Bear Paw Pizza & Market
- Sleeping Bear Sweets & Ice Cream
- Anderson's Market & Deli
- Cherry Republic Winery/Tasting Room
- Inn & Trail Gourmet
- Leelanau Coffee Roasting Co.
- Riverfront Pizza & Deli
- Grocer's Daughter Chocolates (see Empire on reverse)
- Laker Shakes Market (see Burdickville on reverse)

# Lodging

- Sylvan Inn
- Glen Arbor Bed & Breakfast & Cottages
- LeBear Resort & Rentals
- Grandpa's Place
- M22 Inn Glen Arbor
- Glen Craft Resort
- The Homestead (east out of town on M22)
- Foothills Motel & Café (see Burdickville on reverse)
- Cottonwood Inn B&B (see Empire on reverse)
- Duneswood Resort (see Empire)

# Recreation

- The Cyclery Bike Rental & Repairs
- Sportsmans Shop & Fishing Charter
- Township Park, Tennis & Pickleball Courts, Restroom
- Crystal River Outfitters Kavak,
- Canoe & SUP Rentals
- Glen Craft Marina
- On the Narrows Marina (See Narrows on reverse)
- Sleeping Bear Dunes Visitor Center (see Empire on reverse)

### 📕 Art Galleries

- Arbor Gallery
- Jovfull Studio
  - Ruth Conklin Gallery/Meg Staley Homemade
- 16 Becky Thatcher Designs
- 18 Sobran Gallery
- Synchronicity Gallery
- Glen Arbor Artisans, Kristin Hurlin/Paul May
- Lake Street Studios and Forest Gallery
- Glen Arbor Arts Center

### Retail Shops

- Arabella Jewelry
- 11 Momentum Resortwear
- 15 Bay Layender Trading Company
- 23 Coastal Clothing & Accessories
- 24 M22 Store, Clothing, Souvenirs, Wine
- 43 Totem Shop Variety Store
- 44 Cottonseed Women's Clothing
- 46 Petosky Pete's Variety Store 48 Bay Wear Clothing Store
- 48 Cabin Fever Gift Shop
- 48 Evolve Books & Gifts
- 50 Imagine That Eclectic Art & Gifts
- Cherry Republic Great Hall
- Northwoods Hardware & Garden Center
- Copper Goods & Gifts
- Cottage Book Shop
- Flea/The Exchange 71

# Real Estate & Rentals

- Coldwell Banker Realty
- Martin Real Estate Company
- Picard Appraisals
- Serbin Real Estate
- 53 Leelanau Vacation Rentals/LVR Realtv

# Services

- 21 Dr. Bear Total Body Health Care 27 Marathon Gas Station
- 32 Devette & Ford Insurance
- New Leaf Interiors Design
- Enhanced Physical Therapy
- Glen Lake Beauty Salon
- BP Gas (see Empire on reverse)
- Huntington Bank (see Empire on reverse)
- Lighthouse Insurance (see Empire on reverse)
- State Savings Bank (see Empire on reverse)

### Churches

- 28 First Church of Christ, Scientist
- Bethlehem Lutheran Church
- Glen Lake Community Reformed Church
- (see Burdickville on reverse)
- St. Phillip Neri Catholic Church
- (see Empire on reverse)
- Empire United Methodist Church (see Empire on reverse)

# Government & Public Restrooms

- Public Garden & Restrooms
- Twsp Park & Restrooms
- Glen Lake Fire Station/EMS
- Glen Arbor Township Offices, Hall.
- **Emergency Shelter**
- Glen Arbor Post Office