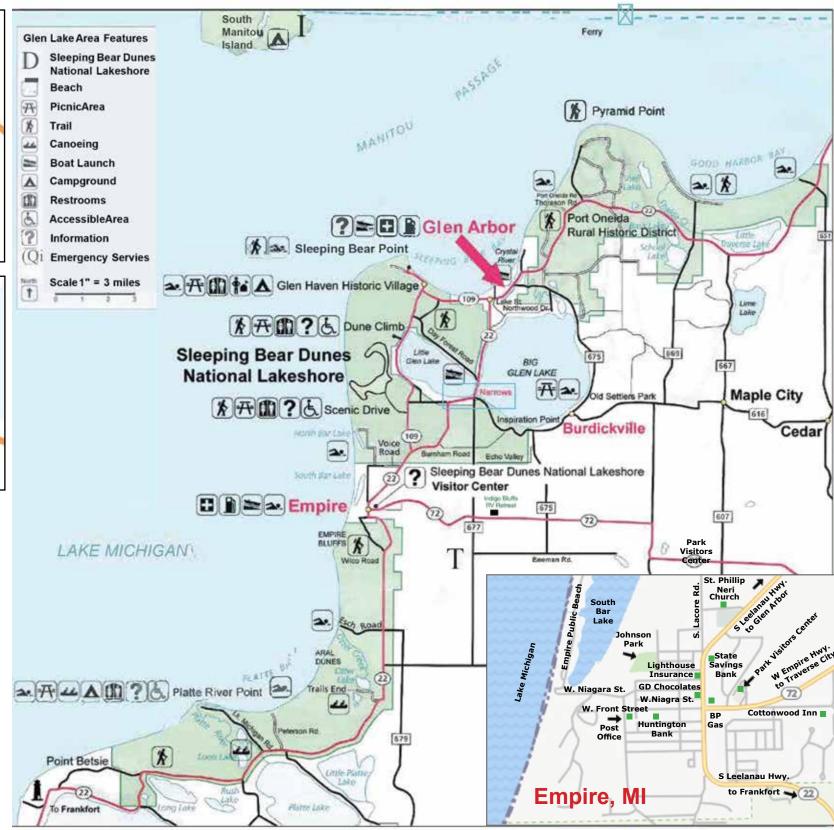

### Churches

- 28 First Church of Christ, Scientist
- 52 Bethlehem Lutheran Church
- Glen Lake Community Reformed Church
- (see Burdickville on reverse) St. Phillip Neri Catholic Church
- (see Empire on reverse) Empire United Methodist Church (see Empire on reverse)