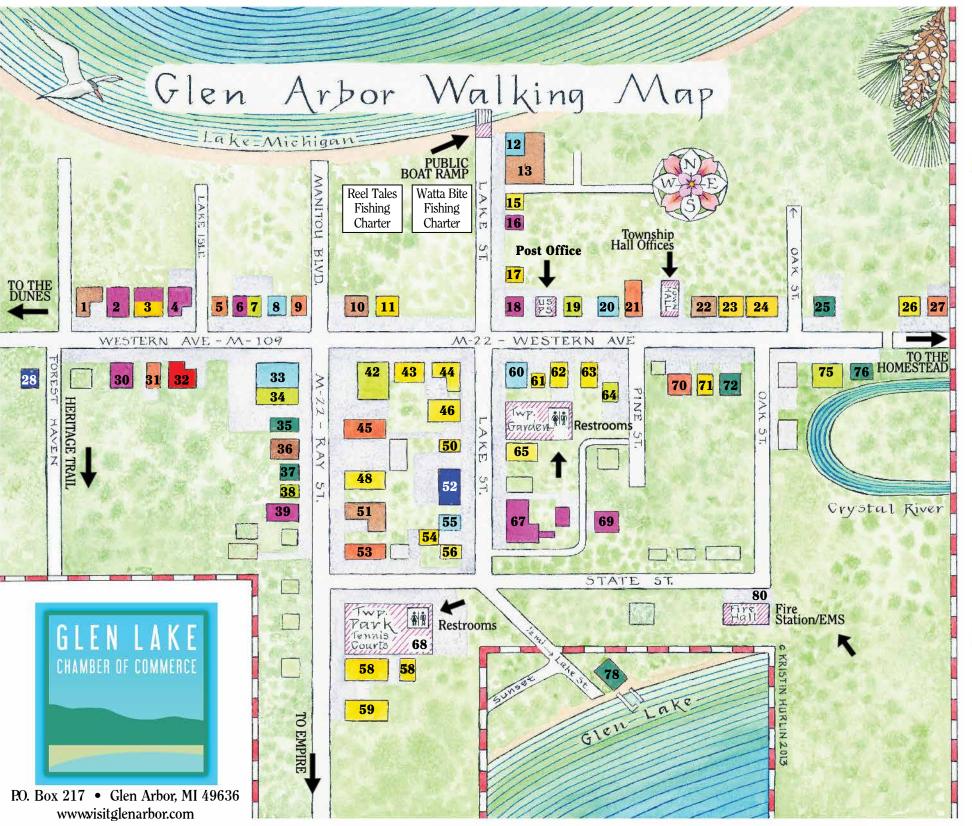

# GLEN ARBOR WALKING AND AREA MAP

Glen Lake Chamber of Commerce P.O. Box 217 • Glen Arbor, MI 49636 WWW.VISITGLENARBOR.COM

### Dining

- Good Harbor Grill
- 12 Blu, American Dining
- 20 Western Avenue Grill
- 33 Boonedocks Restaurant
- 55 Cherry Public House
- Art's Tavern and Annex Nonna's (at the Homestead, east of town)
- LaBecasse, French Dining
- (see Burdickville on reverse)
- Funistrada, Italian Dining (see Burdickville on reverse)

## Specialties, Grocery, Coffee, Wine

- Great Lakes Tea & Spice
- Glen Arbor Bakery
- Pine Cone Ice Cream
- Glen Arbor Wines
- Bear Paw Pizza & Market
- 34 Sleeping Bear Sweets & Ice Cream
- Anderson's Market & Deli
- Cherry Republic Winery/Tasting Room
- 62 Inn & Trail Gourmet
- 64 Leelanau Coffee Roasting Co.
- 75 Riverfront Pizza & Deli
- Grocer's Daughter Chocolates (see Empire on reverse)
- Laker Shakes Market (see Burdickville on reverse)

# Lodging

- Sylvan Inn
- 10 Glen Arbor Bed & Breakfast & Cottages
- 13 LeBear Resort & Rentals
- 36 Grandpa's Place
- 51 M22 Inn Glen Arbor
- 78 Glen Craft Resort
- The Homestead (east out of town on M22)
- Foothills Motel & Café (see Burdickville on reverse)
- Cottonwood Inn B&B (see Empire on reverse)
- Duneswood Resort (see Empire)

### Recreation

- 25 The Cyclery Bike Rental & Repairs
- Sportsmans Shop & Fishing Charter
- Township Park, Tennis & Pickleball Courts, Restroom
- 76 Crystal River Outfitters Kayak, Canoe & SUP Rentals
- 78 Glen Craft Marina
- On the Narrows Marina (See Narrows on reverse)
- Sleeping Bear Dunes Visitor Center (see Empire on reverse)

### Art Galleries

- Arbor Gallery
- Joyfull Studio
- Ruth Conklin Gallery/Meg Staley Homemade
- 16 Becky Thatcher Designs
- 18 Sobran Gallery
- 30 Synchronicity Gallery
- 39 Glen Arbor Artisans, Kristin Hurlin/Paul May
- 67 Lake Street Studios and Forest Gallery
- 69 Glen Arbor Arts Center

### **Retail Shops**

- Arabella Jewelry
- 11 Momentum Resortwear
- 15 Bay Lavender Trading Company
- 23 Coastal Clothing & Accessories
- 24 M22 Store, Clothing, Souvenirs, Wine
- 43 Totem Shop Variety Store
- Cottonseed Women's Clothing
- 46 Petosky Pete's Variety Store
- 48 Bay Wear Clothing Store
- 48 Cabin Fever Gift Shop
- 48 Evolve Books & Gifts
- 50 Imagine That Eclectic Art & Gifts
- Cherry Republic Great Hall
- Northwoods Hardware & Garden Center
- Copper Goods & Gifts
- 65 Cottage Book Shop
- 71 Flea/The Exchange

### Real Estate & Rentals

- Coldwell Banker Realty
- 21 Martin Real Estate Company
- 21 Picard Appraisals
- 31 Serbin Real Estate
- 53 Leelanau Vacation Rentals/LVR Realty

### Services

- 21 Dr. Bear Total Body Health Care
- 27 Marathon Gas Station 32 Devette & Ford Insurance
- New Leaf Interiors Design
- Enhanced Physical Therapy
- Glen Lake Beauty Salon
- BP Gas (see Empire on reverse)
- Huntington Bank (see Empire on reverse)
- Lighthouse Insurance (see Empire on reverse)
- State Savings Bank (see Empire on reverse)

### Churches

- 28 First Church of Christ, Scientist
- 52 Bethlehem Lutheran Church
- Glen Lake Community Reformed Church
- (see Burdickville on reverse) St. Phillip Neri Catholic Church
- (see Empire on reverse) Empire United Methodist Church (see Empire on reverse)

# Government & Public Restrooms

- 47 Public Garden & Restrooms
- 68 Twsp Park & Restrooms
- 80 Glen Lake Fire Station/EMS
- Glen Arbor Township Offices, Hall.
- Emergency Shelter
- Glen Arbor Post Office