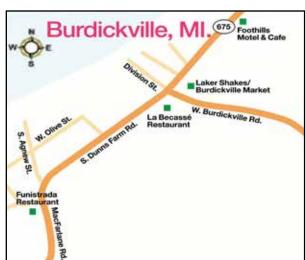

### Dining

- Good Harbor Grill
- 12 Blu, American Dining
- 20 Western Avenue Grill
- 33 Boonedocks Restaurant
- 55 Cherry Public House
- Art's Tavern and Annex Nonna's (at the Homestead, east of town)
- LaBecasse, French Dining
- (see Burdickville on reverse)
- Funistrada, Italian Dining (see Burdickville on reverse)

## Specialties, Grocery, Coffee, Wine

- Great Lakes Tea & Spice
- Glen Arbor Bakery
- Pine Cone Ice Cream
- Glen Arbor Wines
- Bear Paw Pizza & Market
- 34 Sleeping Bear Sweets & Ice Cream
- Anderson's Market & Deli
- Cherry Republic Winery/Tasting Room
- 62 Inn & Trail Gourmet
- 64 Leelanau Coffee Roasting Co.
- 75 Riverfront Pizza & Deli
- Grocer's Daughter Chocolates (see Empire on reverse)
- Laker Shakes Market (see Burdickville on reverse)

# Lodging

- Sylvan Inn
- 10 Glen Arbor Bed & Breakfast & Cottages
- 13 LeBear Resort & Rentals
- 36 Grandpa's Place
- 51 M22 Inn Glen Arbor
- 78 Glen Craft Resort
- The Homestead (east out of town on M22)
- Foothills Motel & Café (see Burdickville on reverse)
- Cottonwood Inn B&B (see Empire on reverse)
- Duneswood Resort (see Empire)