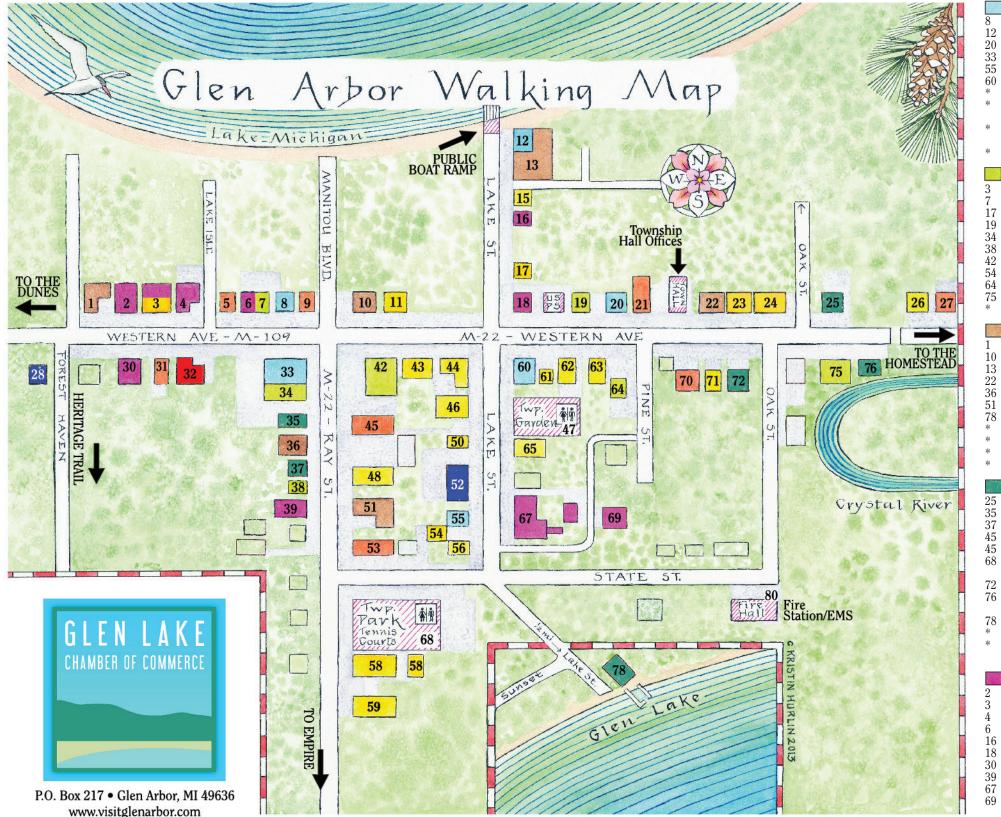

# GLEN ARBOR WALKING NO AND AND AND AREA MAP

GLEN LAKE CHAMBER OF COMMERCE

Glen Lake Chamber of Commerce P.O. Box 217 • Glen Arbor, MI 49636 WWW.VISITGLENARBOR.COM

## Dining

- Good Harbor Grill
- 12 Blu, American Dining 20 Western Avenue Grill
- 33 Boonedocks Restaurant
- 55 Cherry Public House
- 60 Art's Tavern and Annex
- Nonna's (at the Homestead, eas
- LaBecasse, French Dining
- (see Burdickville on reverse)
- Funistrada, Italian Dining
- (see Burdickville on reverse)
- The Manor on Glen Lake (see

#### Specialties, Grocery,

- Great Lakes Tea & Spice
- Pine Cone Ice Cream
- Glen Arbor Wines 17
- 19 Bear Paw Pizza & Market
- 34 Sleeping Bear Sweets & Ice
- 38 Dune Dogs
- 42 Anderson's Market & Deli
- 54 Cherry Republic Winery/Tast
  64 Leelanau Coffee Roasting Co
- 75 Riverfront Pizza & Deli
- Laker Shakes Market (see Bur

#### **Lodging**

- 1 Svlvan Inn
- 10 Glen Arbor Bed & Breakfast 13 LeBear Resort & Rentals
- 22 Thyme Inn 36 Grandpa's Place
- 51 M22 Inn Glen Arbor
- 78 Glen Craft Resort
- The Homestead (east out of to
- Foothills Motel & Café (see Br
- Cottonwood Inn B&B (see En
- Duneswood Resort (see Empi

### Recreation

- 25 The Cyclery Bike Rental & R
- Sportsmans Shop & Fishing Smock, Paper, Scissors Kids
- 45 Enhanced Physical Therapy
- 45 TRX Total Results Training/E
- 68 Township Park, Tennis & Pic
- Courts, Restroom 72 Sleeping Bear Bay Gym & Tr
- 76 Crystal River Outfitters Kaya Canoe & SUP Rentals
- 78 Glen Craft Marina
- On the Narrows Marina (See
- Sleeping Bear Dunes Visitor Center (see Empire on reverse)

## Art Galleries

- Arbor Gallery
- Joyfull Studio
- Ruth Conklin Gallery/Meg Staley Homemade Glen Arbor Botanicals 6
- 16 Becky Thatcher Designs
- 18 Sobran Gallery

- Synchronicity Gallery
   Glen Arbor Artisans/ Paul May Furniture
   Lake Street Studios and Forest Gallery
- 69 Glen Arbor Arts Center

|                                                                           |                                                                                                     | Retail Shops                                                                                                                                                                                                                                                                                                                                                                                                                                                                                                                                                            |
|---------------------------------------------------------------------------|-----------------------------------------------------------------------------------------------------|-------------------------------------------------------------------------------------------------------------------------------------------------------------------------------------------------------------------------------------------------------------------------------------------------------------------------------------------------------------------------------------------------------------------------------------------------------------------------------------------------------------------------------------------------------------------------|
| st of town)<br>e Narrows on reverse)<br><b>, Coffee, Wine</b><br>Cream    | $\begin{array}{c} 3\\11\\15\\23\\24\\43\\44\\46\\48\\48\\50\\54\\58\\59\\62\\63\\65\\71\end{array}$ | Arabella Jewelry<br>Momentum Resortwear<br>Bay Lavender Trading Company<br>Coastal Clothing & Accessories<br>M22 Store, Clothing, Souvenirs, Wine<br>Totem Shop Variety Store<br>Cottonseed Women's Clothing<br>Petosky Pete's Variety Store<br>Bay Wear Clothing Store<br>Cabin Fever Gift Shop<br>Evolve Books & Gifts<br>Imagine That Eclectic Art & Gifts<br>Cherry Republic Great Hall<br>Northwoods Hardware & Garden Center<br>Wildflowers Home Gifts, Garden<br>Haystacks Women's Clothing<br>Northwoods Home & Gifts<br>Cottage Book Shop<br>Flea/The Exchange |
| ting Room<br>).<br>rdickville on reverse)                                 | 9<br>21<br>21<br>31<br>53<br>70                                                                     | <b>Real Estate &amp; Rentals</b><br>Coldwell Banker Realty<br>Martin Real Estate Company<br>Picard Appraisals<br>Serbin Real Estate<br>Leelanau Vacation Rentals/LVR Realty<br>Century 21 Realty/Northland Vacation Rentals                                                                                                                                                                                                                                                                                                                                             |
| & Cottages<br>wm on M22)<br>Burdickville on reverse)<br>mpire on reverse) | 21<br>27<br>32<br>45<br>*<br>*                                                                      | <b>Services</b><br>Dr. Bear Chiropractic<br>Marathon Gas Station<br>Devette & Ford Insurance<br>Glen Lake Beauty Salon<br>Lighthouse Insurance (see Empire on reverse)<br>Huntington Bank (see Empire on reverse)<br>State Savings Bank (see Empire on reverse)                                                                                                                                                                                                                                                                                                         |
| lepairs<br>Charter<br>Play<br>Bliss Yoga<br>ckleball                      | 28<br>52<br>*<br>*                                                                                  | <b>Churches</b><br>First Church of Christ, Scientist<br>Bethlehem Lutheran Church<br>Glen Lake Community Reformed Church<br>(see Burdickville on reverse)<br>St. Phillip Neri Catholic Church<br>(see Empire on reverse)<br>Empire United Methodist Church<br>(see Empire on reverse)                                                                                                                                                                                                                                                                                   |
| raining<br>ak,<br>Narrows on reverse)                                     | 47<br>68<br>80<br>*                                                                                 | <b>Government &amp; Public Restrooms</b><br>Public Garden & Restrooms<br>Twsp Park & Restrooms<br>Glen Lake Fire Station/EMS<br>Glen Arbor Township Offices, Hall,                                                                                                                                                                                                                                                                                                                                                                                                      |

----

- Emergency Shelter Glen Arbor Post Office