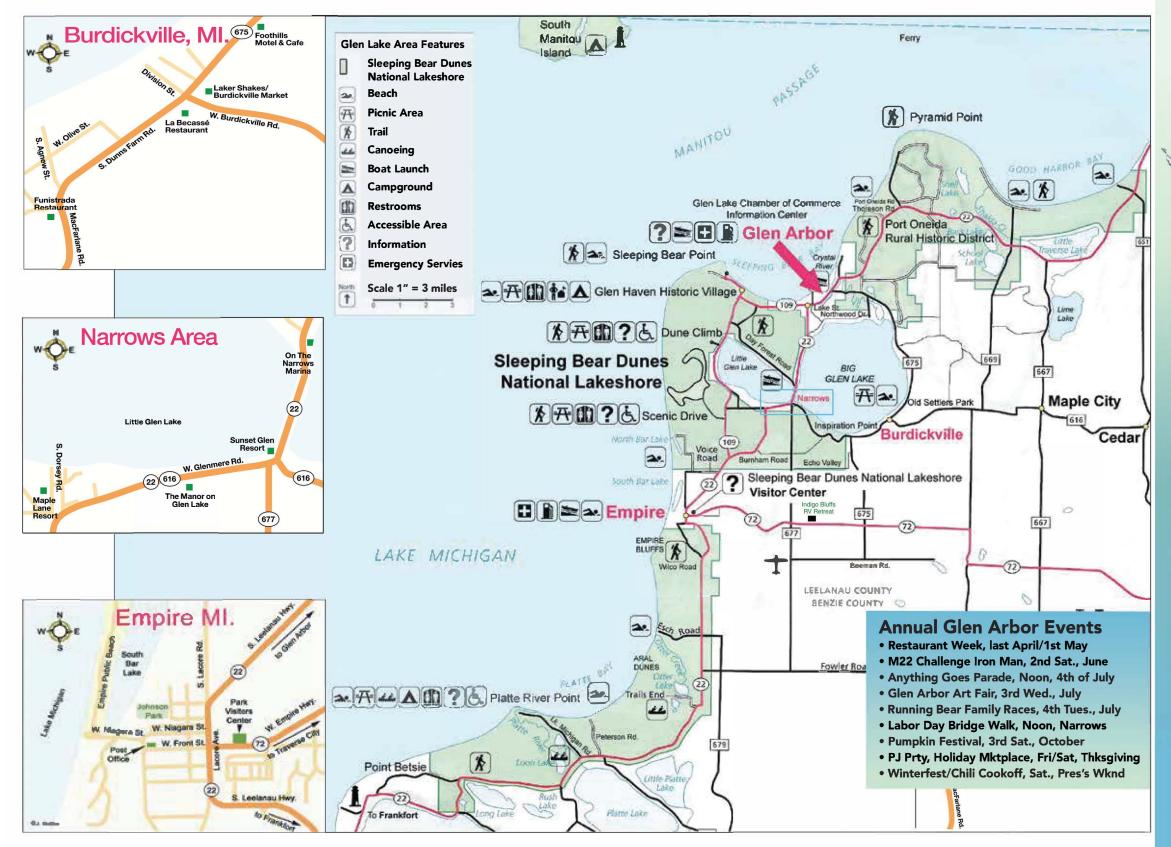

# GLEN ARBOR WALKING NO AND AND AND AREA MAP

GLEN LAKE CHAMBER OF COMMERCE

Glen Lake Chamber of Commerce P.O. Box 217 • Glen Arbor, MI 49636 WWW.VISITGLENARBOR.COM